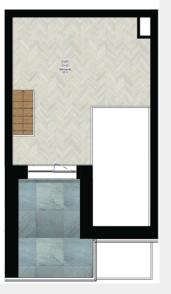

|
| Apartment 35 | 44 m²             | Apartment 44 | 38 m <sup>2</sup> |              |                   |



#### THIRD FLOOR





#### SECOND LEVEL OF THE THIRD FLOOR





## Demonumber 4







| Explanation of premises, 1st floor, room 4 |             |       |  |
|--------------------------------------------|-------------|-------|--|
| Nr.                                        | Туре        | Area  |  |
| 4.01                                       | Corridor    | 6 m2  |  |
| 4.02                                       | Bathroom    | 5 m2  |  |
| 4.03                                       | Living room | 25 m2 |  |
| 4.04                                       | Terrace     | 5 m2  |  |
| 4.00                                       | Total area  | 41 m2 |  |



## Demonumber 53









| Explanation of premises, 3 <sup>rd</sup> floor, room 53 |              |       |  |
|---------------------------------------------------------|--------------|-------|--|
| Nr.                                                     | Туре         | Area  |  |
| 53.01                                                   | Bathroom     | 5 m2  |  |
| 53.02                                                   | Living room  | 30 m2 |  |
| 53.03                                                   | Balcony      | 3 m2  |  |
| 53.04                                                   | Mansard      | 20 m2 |  |
| 53.05                                                   | Roof terrace | 6 m2  |  |
| 53.00                                                   | Total area   | 64 m2 |  |



# Value increase