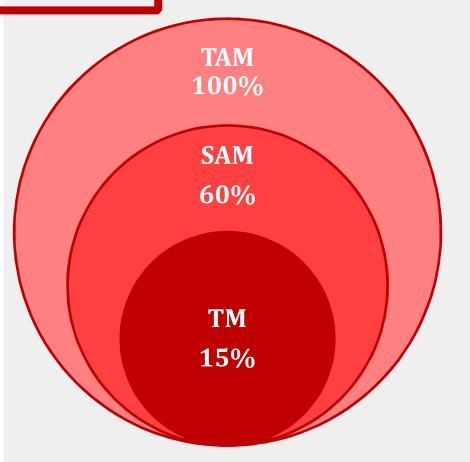

# Market research

#### DZINTARI, RESORT TOWN OF JURMALA

Total Available Market 100 %

Served Available Market 60 %

Target Market 15 %