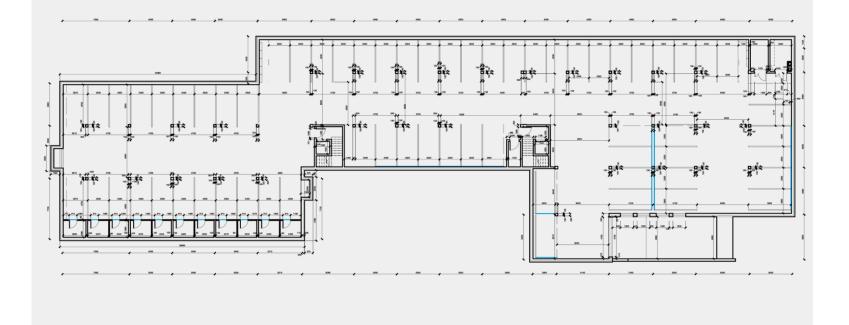

OF JURMALA **IMMEDIATE SURROUNDINGS**



12. hotel Jurmala SPA, 25 minutes on foot



13. Jomas str., 10 minutes on foot



14. Kazan Cathedral, 10 minutes on foot



15. R/S Majori, 25 minutes on foot



11. Dzintari beach, 15 minutes on foot



10. C/H Dzintari, 13 minutes on foot



9. Dzintari Mežapark, 10 minutes on foot



8. LightHouse restaurant, 18 minutes on foot



1. PARKHOUSE 1 Mežaparka avenue

rent € 13,33 - 20,20 area 60,00 - 201,60 m2



2. DZINTARU PĒRLE 47 Rīgas street rent € 15,00 - 20,00 area 67,00 - 154,90 m2



3. SUMMER HOUSE 48 Dzintaru avenue rent € 15,11 - 21,79 area 36,00 - 70,00 m2



7. R/S Dzintari, 5 minutes on foot



6. center of Riga, 25 minutes by car



5. aquapark Līvu, 5 minutes by car





#### **BUILDING FACADES**











#### **GROUND FLOOR**





#### FIRST FLOOR



| Apartment   | Area              | Apartment    | Area              | Apartment    | Area              |
|-------------|-------------------|--------------|-------------------|--------------|-------------------|
| Apartment 1 | $38 \text{ m}^2$  | Apartment 10 | 48 m <sup>2</sup> | Apartment 19 | 48 m <sup>2</sup> |
| Apartment 2 | $33 \text{ m}^2$  | Apartment 11 | 47 m <sup>2</sup> | Apartment 20 | $39 \text{ m}^2$  |
| Apartment 3 | $33 \text{ m}^2$  | Apartment 12 | 41 m <sup>2</sup> | Apartment 21 | 38 m <sup>2</sup> |
| Apartment 4 | $36 \text{ m}^2$  | Apartment 13 | 49 m <sup>2</sup> | Apartment 22 | 48 m <sup>2</sup> |
| Apartment 5 | 63 m <sup>2</sup> | Apartment 14 | 33 m <sup>2</sup> | Apartment 23 | 58 m <sup>2</sup> |
| Apartment 6 | 61 m <sup>2</sup>