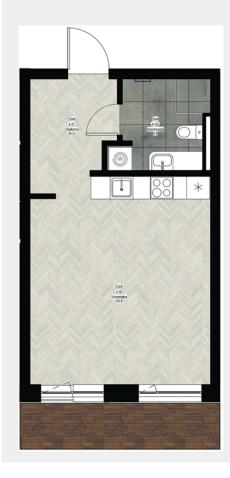

## Demonumber 4

| Explanation of premises, 1st floor, room 4 |             |       |  |
|--------------------------------------------|-------------|-------|--|
| Nr.                                        | Туре        | Area  |  |
| 4.01                                       | Corridor    | 6 m2  |  |
| 4.02                                       | Bathroom    | 5 m2  |  |
| 4.03                                       | Living room | 25 m2 |  |
| 4.04                                       | Terrace     | 5 m2  |  |
| 4.00                                       | Total area  | 41 m2 |  |

## Demonumber 53

| Explanation of premises, 3 <sup>rd</sup> floor, room 53 |              |       |  |
|---------------------------------------------------------|--------------|-------|--|
| Nr.                                                     | Туре         | Area  |  |
| 53.01                                                   | Bathroom     | 5 m2  |  |
| 53.02                                                   | Living room  | 30 m2 |  |
| 53.03                                                   | Balcony      | 3 m2  |  |
| 53.04                                                   | Mansard      | 20 m2 |  |
| 53.05                                                   | Roof terrace | 6 m2  |  |
| 53.00                                                   | Total area   | 64 m2 |  |