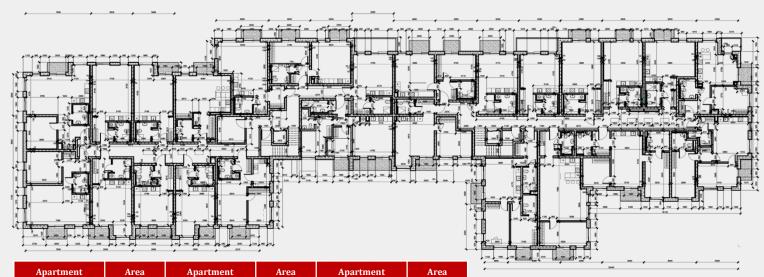

#### FIRST FLOOR

| Apartment   | Area              | Apartment    | Area              | Apartment    | Area              |
|-------------|-------------------|--------------|-------------------|--------------|-------------------|
| Apartment 1 | $38 \text{ m}^2$  | Apartment 10 | 48 m <sup>2</sup> | Apartment 19 | 48 m <sup>2</sup> |
| Apartment 2 | $33 \text{ m}^2$  | Apartment 11 | 47 m <sup>2</sup> | Apartment 20 | $39 \text{ m}^2$  |
| Apartment 3 | $33 \text{ m}^2$  | Apartment 12 | 41 m <sup>2</sup> | Apartment 21 | 38 m <sup>2</sup> |
| Apartment 4 | $36 \text{ m}^2$  | Apartment 13 | 49 m <sup>2</sup> | Apartment 22 | 48 m <sup>2</sup> |
| Apartment 5 | 63 m <sup>2</sup> | Apartment 14 | 33 m <sup>2</sup> | Apartment 23 | 58 m <sup>2</sup> |
| Apartment 6 | 61 m <sup>2</sup> | Apartment 15 | 40 m <sup>2</sup> | Apartment 24 | 69 m²             |
| Apartment 7 | $37 \text{ m}^2$  | Apartment 16 | 40 m <sup>2</sup> | Apartment 25 | $31 \text{ m}^2$  |
| Apartment 8 | $36 \text{ m}^2$  | Apartment 17 | 36 m <sup>2</sup> | Apartment 26 | 49 m <sup>2</sup> |
| Apartment 9 | 44 m²             | Apartment 18 | 38 m <sup>2</sup> |              |                   |