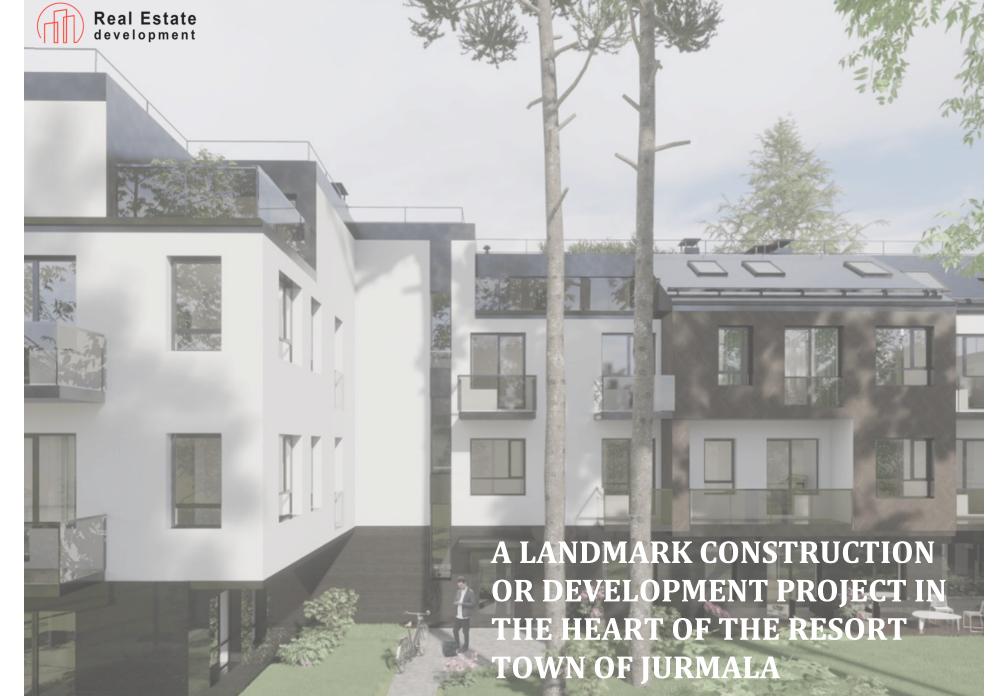

#### **DEAR INVESTORS!**

We offer you a unique opportunity to invest in the most attractive segment of the rental property market - apart-hotel, ownership of the apartments or shares in the landmark project "Rīgas 53", which is located in the heart of the resort town of Jurmala, in Dzintari.

The property is a plot of land with a total area of 5,370 sq.m. with a harmonized project for the construction of an apart-hotel with a maximum allowable area of 4,822 sq.m.

The proposed apart-hotel is an investment product of institutional quality, combining such important characteristics as optimal size and configuration of the premises, providing universal possibilities of using the asset, advantageous location in the heart of the resort town of Jurmala, in Dzintari, as well as stable rental income flow, ensured by the presence of a constant flow of tourists and tenants. Excellent fundamental and financial characteristics of the property allow the potential co-owner to count not only on rental flows, but also on the growth of the value of the property itself, which accelerates the period of return on investment.