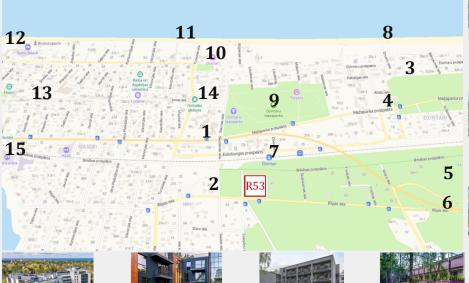

## FIRST-CLASS LOCATION IN THE RESORT TOWN OF JURMALA, FAVOURABLE FOR THE CONSTRUCTION OF AN APART-HOTEL

| Address:                                   | 53 Rīgas street, Jurmala, Latvia | Norwegian Sea                                                                                                                                                                                                                                                                                                                                                                                                                                                                                                                                                                                                                                                                                                                                                                                                                                                                                                                                                                                                                                                                                                                                                                                                                                                                                                                                                                                                                                                                                                                                                                                                                                                                                                                                                                                                                                                                                                                                                                                                                                                                                                                  |
|--------------------------------------------|----------------------------------|--------------------------------------------------------------------------------------------------------------------------------------------------------------------------------------------------------------------------------------------------------------------------------------------------------------------------------------------------------------------------------------------------------------------------------------------------------------------------------------------------------------------------------------------------------------------------------------------------------------------------------------------------------------------------------------------------------------------------------------------------------------------------------------------------------------------------------------------------------------------------------------------------------------------------------------------------------------------------------------------------------------------------------------------------------------------------------------------------------------------------------------------------------------------------------------------------------------------------------------------------------------------------------------------------------------------------------------------------------------------------------------------------------------------------------------------------------------------------------------------------------------------------------------------------------------------------------------------------------------------------------------------------------------------------------------------------------------------------------------------------------------------------------------------------------------------------------------------------------------------------------------------------------------------------------------------------------------------------------------------------------------------------------------------------------------------------------------------------------------------------------|
| Location / map coordinates:                | 56.9720316 23.822157             | *Where So Sweden & Sw |
| Cadastral number:                          | 1300 0083 704                    | Norway                                                                                                                                                                                                                                                                                                                                                                                                                                                                                                                                                                                                                                                                                                                                                                                                                                                                                                                                                                                                                                                                                                                                                                                                                                                                                                                                                                                                                                                                                                                                                                                                                                                                                                                                                                                                                                                                                                                                                                                                                                                                                                                         |
| Total site area:                           | 5 370 m2 (0,5370 ha)             | ean                                                                                                                                                                                                                                                                                                                                                                                                                                                                                                                                                                                                                                                                                                                                                                                                                                                                                                                                                                                                                                                                                                                                                                                                                                                                                                                                                                                                                                                                                                                                                                                                                                                                                                                                                                                                                                                                                                                                                                                                                                                                                                                            |
| Legal status:                              | In unconditional ownership       | North Sea                                                                                                                                                                                                                                                                                                                                                                                                                                                                                                                                                                                                                                                                                                                                                                                                                                                                                                                                                                                                                                                                                                                                                                                                                                                                                                                                                                                                                                                                                                                                                                                                                                                                                                                                                                                                                                                                                                                                                                                                                                                                                                                      |
| Property status:                           | Flat property                    | United Kingdom                                                                                                                                                                                                                                                                                                                                                                                                                                                                                                                                                                                                                                                                                                                                                                                                                                                                                                                                                                                                                                                                                                                                                                                                                                                                                                                                                                                                                                                                                                                                                                                                                                                                                                                                                                                                                                                                                                                                                                                                                                                                                                                 |
| Total building area:                       | 4 822 m2                         | Cores Publication  |
| Number of rooms < 70 m2:                   | 76 rooms                         | France  Slovekia  Austria  Austria  Sound  S |
| Number of parking places:                  | 84 parking places                | Hungary  Hungary  Romania                                                                                                                                                                                                                                                                                                                                                                                                                                                                                                                                                                                                                                                                                                                                                                                                                                                                                                                                                                                                                                                                                                                                                                                                                                                                                                                                                                                                                                                                                                                                                                                                                                                                                                                                                                                                                                                                                                                                                                                                            |
| Cost of a property with an agreed project: | € 1 500 000,00                   | Spain  Consists  |
| Project IRR:                               | 30,27 %                          | Mediterranean Sea Greece                                                                                                                                                                                                                                                                                                                                                                                                                                                                                                                                                                                                                                                                                                                                                                                                                                                                                                                                                                                                                                                                                                                                                                                                                                                                                                                                                                                                                                                                                                                                                                                                                                                                                                                                                                                                                                                                                                                                                                                                                                                                                                       |

## **Project** location

#### RESORT CITY OF JURMALA **IMMEDIATE SURROUNDINGS**

12. hotel Jurmala SPA, 25 minutes on foot

13. Jomas str., 10 minutes on foot

14. Kazan Cathedral, 10 minutes on foot

15. R/S Majori, 25 minutes on foot

11. Dzintari beach, 15 minutes on foot

10. C/H Dzintari, 13 minutes on foot

9. Dzintari Mežapark, 10 minutes on foot

8. LightHouse restaurant, 18 minutes on foot

1. PARKHOUSE 1 Mežaparka avenue

rent € 13,33 - 20,20 area 60,00 - 201,60 m2

2. DZINTARU PĒRLE 47 Rīgas street rent € 15,00 - 20,00 area 67,00 - 154,90 m2

3. SUMMER HOUSE 48 Dzintaru avenue rent € 15,11 - 21,79 area 36,00 - 70,00 m2

7. R/S Dzintari, 5 minutes on foot

6. center of Riga, 25 minutes by car

5. aquapark Līvu, 5 minutes by car