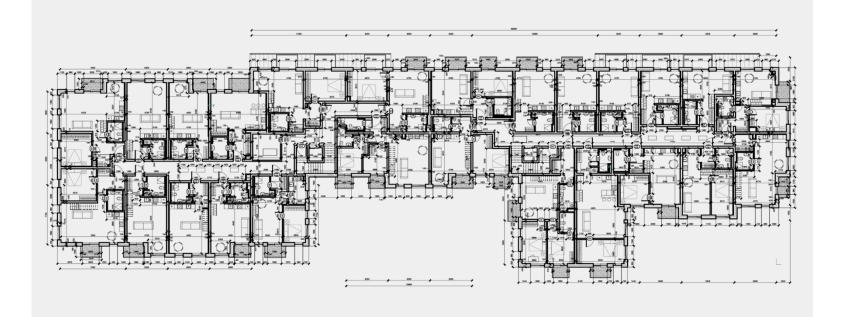

#### **GROUND FLOOR**

#### FIRST FLOOR

| Apartment   | Area              | Apartment    | Area              | Apartment    | Area              |
|-------------|-------------------|--------------|-------------------|--------------|-------------------|
| Apartment 1 | $38 \text{ m}^2$  | Apartment 10 | 48 m <sup>2</sup> | Apartment 19 | 48 m <sup>2</sup> |
| Apartment 2 | $33 \text{ m}^2$  | Apartment 11 | 47 m <sup>2</sup> | Apartment 20 | $39 \text{ m}^2$  |
| Apartment 3 | $33 \text{ m}^2$  | Apartment 12 | 41 m <sup>2</sup> | Apartment 21 | 38 m <sup>2</sup> |
| Apartment 4 | $36 \text{ m}^2$  | Apartment 13 | 49 m <sup>2</sup> | Apartment 22 | 48 m <sup>2</sup> |
| Apartment 5 | 63 m <sup>2</sup> | Apartment 14 | 33 m <sup>2</sup> | Apartment 23 | 58 m <sup>2</sup> |
| Apartment 6 | 61 m <sup>2</sup> | Apartment 15 | 40 m <sup>2</sup> | Apartment 24 | 69 m²             |
| Apartment 7 | $37 \text{ m}^2$  | Apartment 16 | 40 m <sup>2</sup> | Apartment 25 | $31 \text{ m}^2$  |
| Apartment 8 | $36 \text{ m}^2$  | Apartment 17 | 36 m <sup>2</sup> | Apartment 26 | 49 m <sup>2</sup> |
| Apartment 9 | 44 m²             | Apartment 18 | 38 m <sup>2</sup> |              |                   |

#### SECOND FLOOR

| Apartment    | Area              | Apartment    | Area              | Apartment    | Area              |
|--------------|-------------------|--------------|-------------------|--------------|-------------------|
| Apartment 27 | 47 m <sup>2</sup> | Apartment 36 | 47 m <sup>2</sup> | Apartment 45 | 48 m <sup>2</sup> |
| Apartment 28 | $35 \text{ m}^2$  | Apartment 37 | 47 m <sup>2</sup> | Apartment 46 | 65 m <sup>2</sup> |
| Apartment 29 | $38 \text{ m}^2$  | Apartment 38 | 33 m <sup>2</sup> | Apartment 47 | 71 m <sup>2</sup> |
| Apartment 30 | 39 m <sup>2</sup> | Apartment 39 | 49 m <sup>2</sup> | Apartment 48 | 68 m <sup>2</sup> |
| Apartment 31 | 63 m <sup>2</sup> | Apartment 40 | 33 m <sup>2</sup> | Apartment 49 | 47 m <sup>2</sup> |
| Apartment 32 | 64 m <sup>2</sup> | Apartment 41 | $33 \text{ m}^2$  | Apartment 50 | 50 m <sup>2</sup> |
| Apartment 33 | 42 m <sup>2</sup> | Apartment 42 | 40 m <sup>2</sup> | Apartment 51 | 60 m <sup>2</sup> |
| Apartment 34 | 39 m <sup>2</sup> | Apartment 43 | 36 m <sup>2</sup> |              |                   |
| Apartment 35 | 44 m²             | Apartment 44 | 38 m <sup>2</sup> |              |                   |

#### THIRD FLOOR

#### SECOND LEVEL OF THE THIRD FLOOR