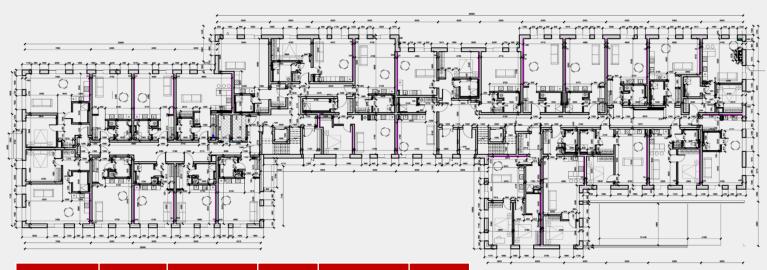

#### FIRST FLOOR

| Apartment   | Area              | Apartment    | Area              | Apartment    | Area              |
|-------------|-------------------|--------------|-------------------|--------------|-------------------|
| Apartment 1 | $38 \text{ m}^2$  | Apartment 10 | 48 m <sup>2</sup> | Apartment 19 | 48 m <sup>2</sup> |
| Apartment 2 | $33 \text{ m}^2$  | Apartment 11 | 47 m <sup>2</sup> | Apartment 20 | $39 \text{ m}^2$  |
| Apartment 3 | $33 \text{ m}^2$  | Apartment 12 | 41 m <sup>2</sup> | Apartment 21 | 38 m <sup>2</sup> |
| Apartment 4 | $36 \text{ m}^2$  | Apartment 13 | 49 m <sup>2</sup> | Apartment 22 | 48 m <sup>2</sup> |
| Apartment 5 | 63 m <sup>2</sup> | Apartment 14 | 33 m <sup>2</sup> | Apartment 23 | 58 m <sup>2</sup> |
| Apartment 6 | 61 m <sup>2</sup> | Apartment 15 | 40 m <sup>2</sup> | Apartment 24 | 69 m²             |
| Apartment 7 | $37 \text{ m}^2$  | Apartment 16 | 40 m <sup>2</sup> | Apartment 25 | $31 \text{ m}^2$  |
| Apartment 8 | $36 \text{ m}^2$  | Apartment 17 | 36 m <sup>2</sup> | Apartment 26 | 49 m <sup>2</sup> |
| Apartment 9 | 44 m²             | Apartment 18 | 38 m <sup>2</sup> |              |                   |