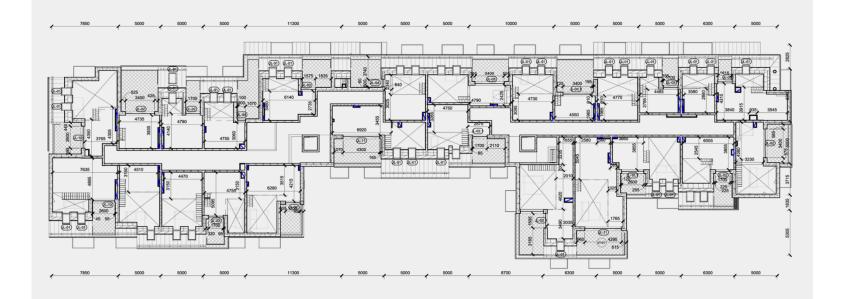

#### **GROUND FLOOR**

#### FIRST FLOOR

| Apartment   | Area              | Apartment    | Area              | Apartment    | Area              |
|-------------|-------------------|--------------|-------------------|--------------|-------------------|
| Apartment 1 | $38 \text{ m}^2$  | Apartment 10 | 48 m <sup>2</sup> | Apartment 19 | 48 m <sup>2</sup> |
| Apartment 2 | $33 \text{ m}^2$  | Apartment 11 | 47 m <sup>2</sup> | Apartment 20 | $39 \text{ m}^2$  |
| Apartment 3 | $33 \text{ m}^2$  | Apartment 12 | 41 m <sup>2</sup> | Apartment 21 | 38 m <sup>2</sup> |
| Apartment 4 | $36 \text{ m}^2$  | Apartment 13 | 49 m <sup>2</sup> | Apartment 22 | 48 m <sup>2</sup> |
| Apartment 5 | 63 m <sup>2</sup> | Apartment 14 | 33 m <sup>2</sup> | Apartment 23 | 58 m <sup>2</sup> |
| Apartment 6 | 61 m <sup>2</sup> | Apartment 15 | 40 m <sup>2</sup> | Apartment 24 | 69 m²             |
| Apartment 7 | $37 \text{ m}^2$  | Apartment 16 | 40 m <sup>2</sup> | Apartment 25 | $31 \text{ m}^2$  |
| Apartment 8 | $36 \text{ m}^2$  | Apartment 17 | 36 m <sup>2</sup> | Apartment 26 | 49 m <sup>2</sup> |
| Apartment 9 | 44 m²             | Apartment 18 | 38 m <sup>2</sup> |              |                   |

#### SECOND FLOOR

| Apartment    | Area              | Apartment    | Area              | Apartment    | Area              |
|--------------|-------------------|--------------|-------------------|--------------|-------------------|
| Apartment 27 | 47 m <sup>2</sup> | Apartment 36 | 47 m <sup>2</sup> | Apartment 45 | 48 m <sup>2</sup> |
| Apartment 28 | $35 \text{ m}^2$  | Apartment 37 | 47 m <sup>2</sup> | Apartment 46 | 65 m <sup>2</sup> |
| Apartment 29 | $38 \text{ m}^2$  | Apartment 38 | 33 m <sup>2</sup> | Apartment 47 | 71 m <sup>2</sup> |
| Apartment 30 | 39 m <sup>2</sup> | Apartment 39 | 49 m <sup>2</sup> | Apartment 48 | 68 m <sup>2</sup> |
| Apartment 31 | 63 m <sup>2</sup> | Apartment 40 | 33 m <sup>2</sup> | Apartment 49 | 47 m <sup>2</sup> |
| Apartment 32 | 64 m <sup>2</sup> | Apartment 41 | $33 \text{ m}^2$  | Apartment 50 | 50 m <sup>2</sup> |
| Apartment 33 | 42 m <sup>2</sup> | Apartment 42 | 40 m <sup>2</sup> | Apartment 51 | 60 m <sup>2</sup> |
| Apartment 34 | 39 m <sup>2</sup> | Apartment 43 | 36 m <sup>2</sup> |              |                   |
| Apartment 35 | 44 m²             | Apartment 44 | 38 m <sup>2</sup> |              |                   |

#### THIRD FLOOR

#### SECOND LEVEL OF THE THIRD FLOOR