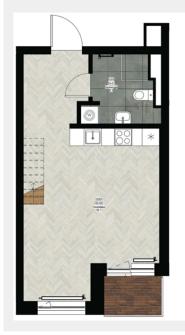

|
| Apartment 35 | 44 m²             | Apartment 44 | 38 m <sup>2</sup> |              |                   |



#### THIRD FLOOR





#### SECOND LEVEL OF THE THIRD FLOOR





## Demonumber 4







| Explanation of premises, 1st floor, room 4 |             |       |  |
|--------------------------------------------|-------------|-------|--|
| Nr.                                        | Туре        | Area  |  |
| 4.01                                       | Corridor    | 6 m2  |  |
| 4.02                                       | Bathroom    | 5 m2  |  |
| 4.03                                       | Living room | 25 m2 |  |
| 4.04                                       | Terrace     | 5 m2  |  |
| 4.00                                       | Total area  | 41 m2 |  |



## Demonumber 53









| Explanation of premises, 3 <sup>rd</sup> floor, room 53 |              |       |  |
|---------------------------------------------------------|--------------|-------|--|
| Nr.                                                     | Туре         | Area  |  |
| 53.01                                                   | Bathroom     | 5 m2  |  |
| 53.02                                                   | Living room  | 30 m2 |  |
| 53.03                                                   | Balcony      | 3 m2  |  |
| 53.04                                                   | Mansard      | 20 m2 |  |
| 53.05                                                   | Roof terrace | 6 m2  |  |
| 53.00                                                   | Total area   | 64 m2 |  |



# Value increase