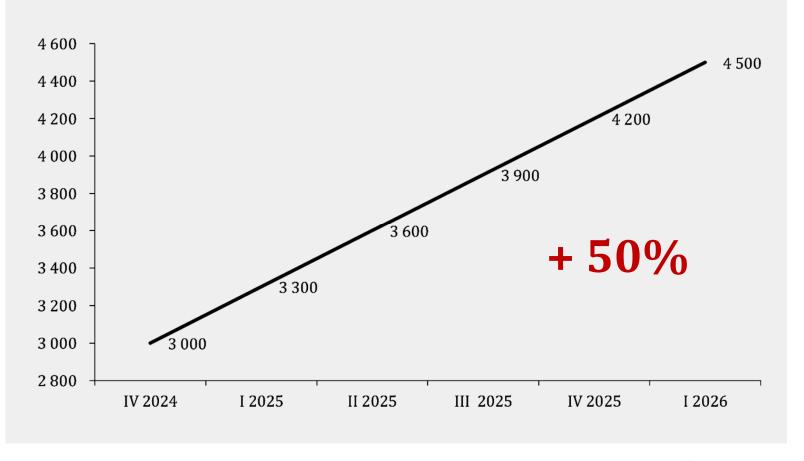

| Explanation of premises, 3 <sup>rd</sup> floor, room 53 |              |       |  |
|---------------------------------------------------------|--------------|-------|--|
| Nr.                                                     | Туре         | Area  |  |
| 53.01                                                   | Bathroom     | 5 m2  |  |
| 53.02                                                   | Living room  | 30 m2 |  |
| 53.03                                                   | Balcony      | 3 m2  |  |
| 53.04                                                   | Mansard      | 20 m2 |  |
| 53.05                                                   | Roof terrace | 6 m2  |  |
| 53.00                                                   | Total area   | 64 m2 |  |



# Value increase





# Market research

#### DZINTARI, RESORT TOWN OF JURMALA



Total Available Market 100 %

Served Available Market 60 %

Target Market 15 %



### **Competitors**

#### COMPARISON OF SALES AND RENTAL VALUE

#### COMPARISON OF SELLING AND RENTING VALUE PER M2

PARKHOUSE 1 Mežaparka avenue, Jurmala DZINTARU PĒRLE 47 Rīgas street, Jurmala EDINBURGH 10 Mežaparka avenue, Jurmala SUMMER HOUSE 48 Dzintaru avenue, Jurmala







Sales value per m2: from € 2 470,00 till € 3 630,00

> Rental value per m2: from € 13,33 till € 20,20

Sales value per m2: from € 3 196,00 till € 3 700,00

Rental value per m2: from € 15,00 till € 20,00

Sales value per m2: from € 2 700,00 till € 4 517,00

Rental value per m2: from € 15,11 till € 21,79 Sales value per m2: from € 3 200,00 till € 4 149,00

Rental value pe