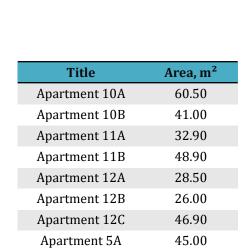

# Layout 2nd floor: apartments

Title

Apartment 4A

Apartment 4B

Apartment 7A

Apartment 7B

Apartment 8A Apartment 8B

Apartment 9A

Apartment 9B

Apartment 9C

Area, m<sup>2</sup>

45.00

36.50

35.50 41.00

32.90

48.90

28.50

26.00

46.90

Learn more:

+371 27 175 475

info@redevelopment.lv