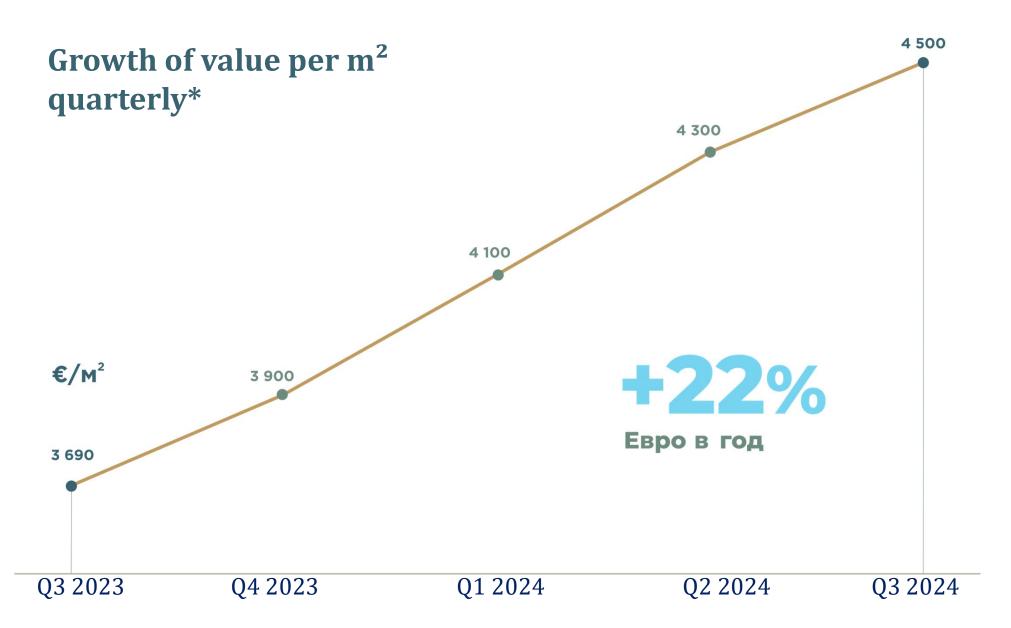

#### Property investment:

- High quality property of an EU member country;
- Stable lease income of 12% per annum;
- Management company will ensure maximum occupancy of the apartments;
- Guaranteed lease income option;
- Profitability from the growth of the value of 1m<sup>2</sup> from 22%;
- Investments from 91 000 euros (from 26 m<sup>2</sup>);
- Possibility of obtaining a residence permit (for purchases totalling 250,000 euros or more).