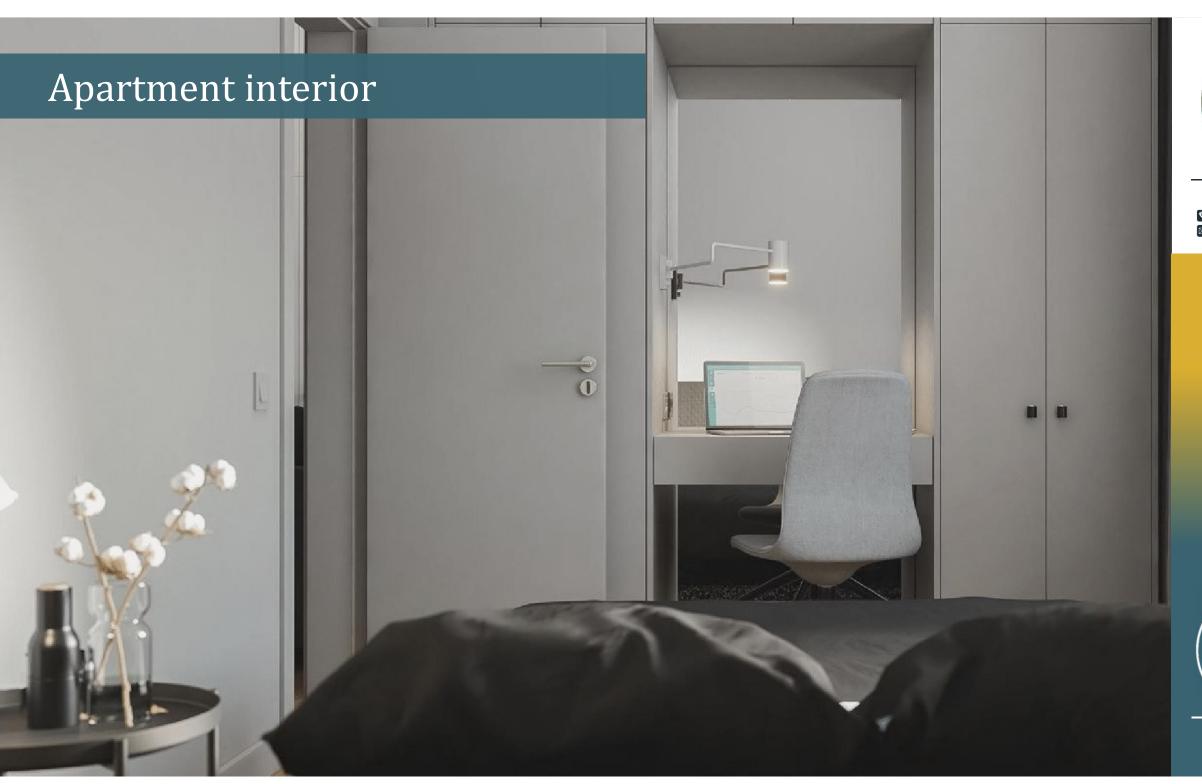

# About project

"AuRoom" is the first apartment hotel project in Jurmala with a wide range of revenue-generating investment programmes generating a stable lease flow.

Top location, historical part of the city, promenade and proximity to the Baltic Sea undoubtedly make this investment very attractive.

## All for a comfortable accommodation

Complete finish

Business class

Developed area

High safety

Ceiling height – 3 metres

Top location

Energy efficiency class A

# Finishing and Filling

Vertical radiators (Denmark)

Sanitary ware (Germany)

Household appliances (Germany)

Furniture and accessories (Sweden)

Vinyl flooring (Italy)

Ceramic tiles (Spain)

Learn more: