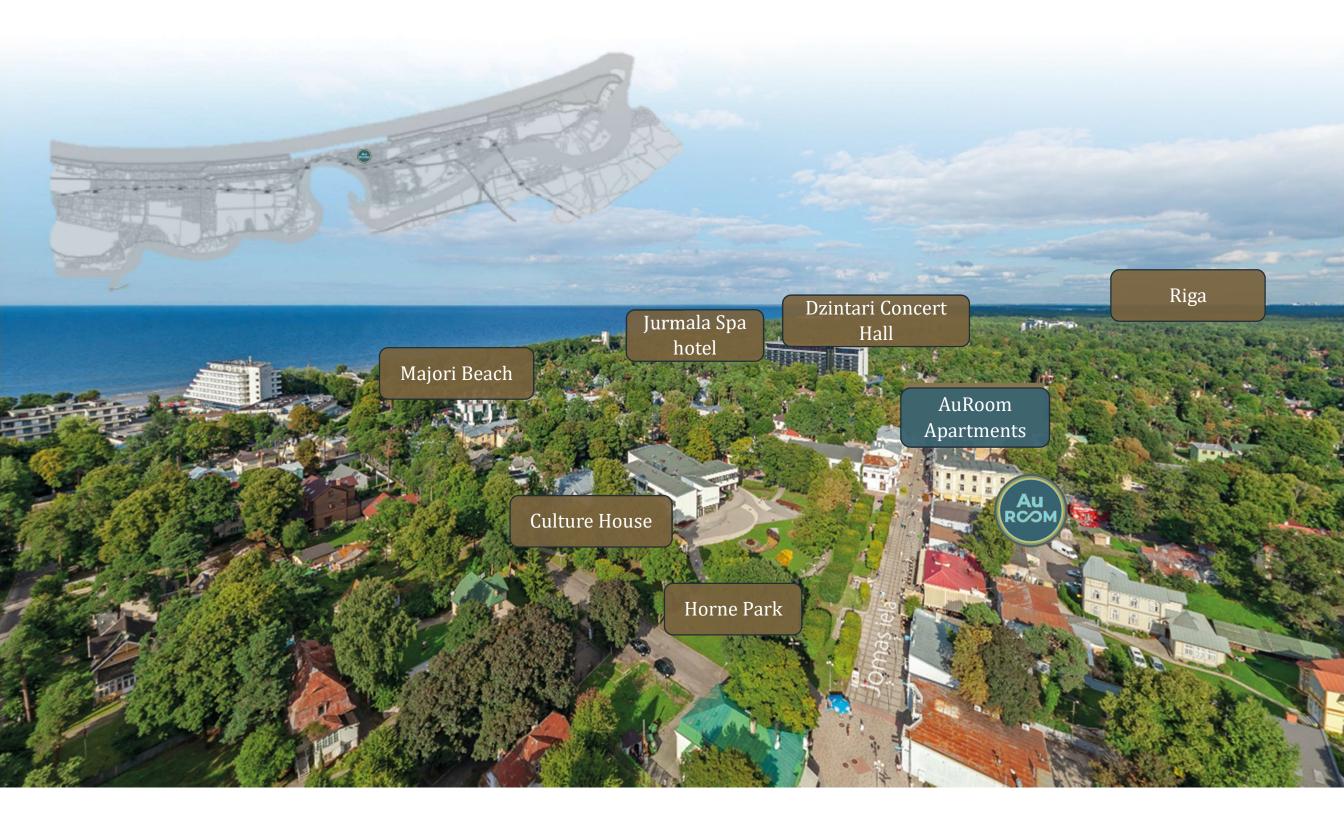

### Location

Jurmala is the most popular resort in the Baltic States.

Top location, historical part of the city, promenade and proximity of the Baltic Sea undoubtedly make this investment very attractive.

25 minutes by taxi to Riga

10 minutes to the beach

15 minutes by car to Riga airport

25 minutes by train to Riga (regularly)