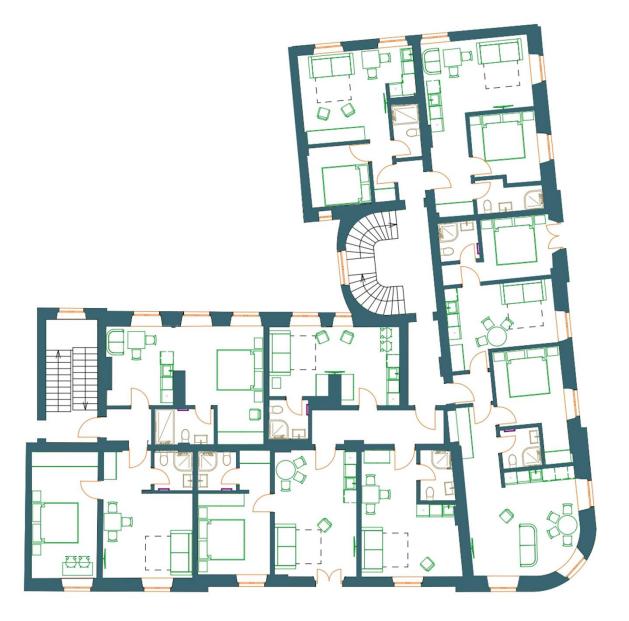

# Layout 2nd floor: apartments

Title

Apartment 4A

Apartment 4B

Apartment 7A

Apartment 7B

Apartment 8A Apartment 8B

Apartment 9A

Apartment 9B

Apartment 9C

Area, m<sup>2</sup>

45.00

36.50

35.50 41.00

32.90

48.90

28.50

26.00

46.90

Learn more:

+371 27 175 475

info@redevelopment.lv

# Layout 3rd floor: apartments

Apartment 5B

36.50

Learn more:

+371 27 175 475

info@redevelopment.lv