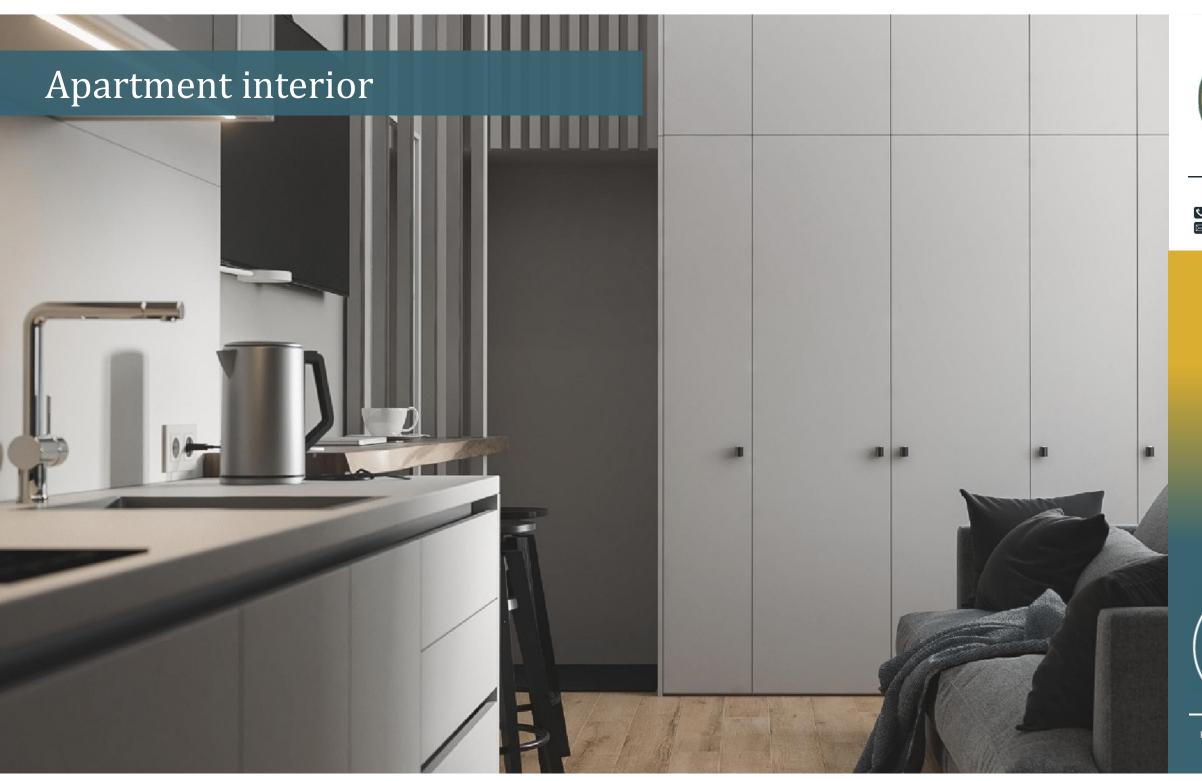

# About project

"AuRoom" is the first apartment hotel project in Jurmala with a wide range of revenue-generating investment programmes generating a stable lease flow.

Top location, historical part of the city, promenade and proximity to the Baltic Sea undoubtedly make this investment very attractive.

Apartment-hotel complex in the very centre of Jurmala, offering a wide range of profitable property investment opportunities.

## All for a comfortable accommodation

Complete finish

Business class

Developed area

High safety

Ceiling height – 3 metres

Top location

Energy efficiency class A

# Finishing and Filling

Vertical radiators (Denmark)

Sanitary ware (Germany)

Household appliances (Germany)

Furniture and accessories (Sweden)

Vinyl flooring (Italy)

Ceramic tiles (Spain)

Learn more: