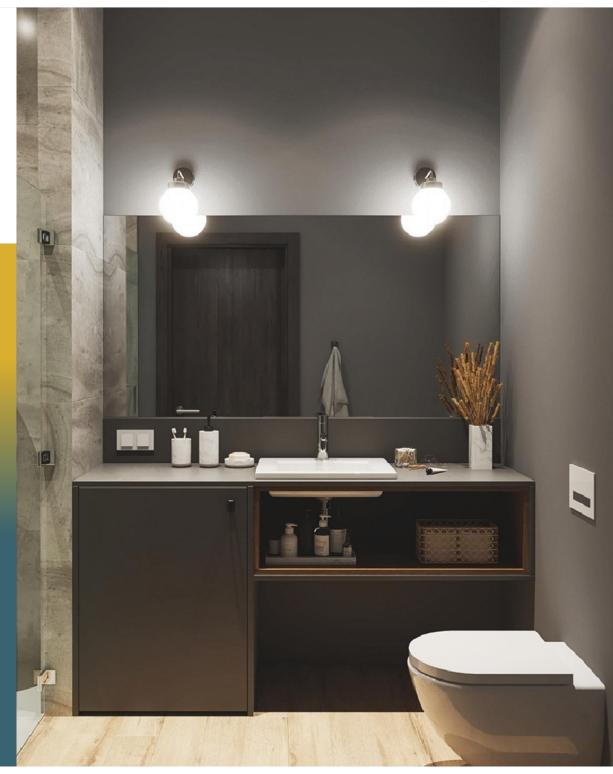

# Finishing and Filling

Vertical radiators (Denmark)

Sanitary ware (Germany)

Household appliances (Germany)

Furniture and accessories (Sweden)

Vinyl flooring (Italy)

Ceramic tiles (Spain)

Learn more: