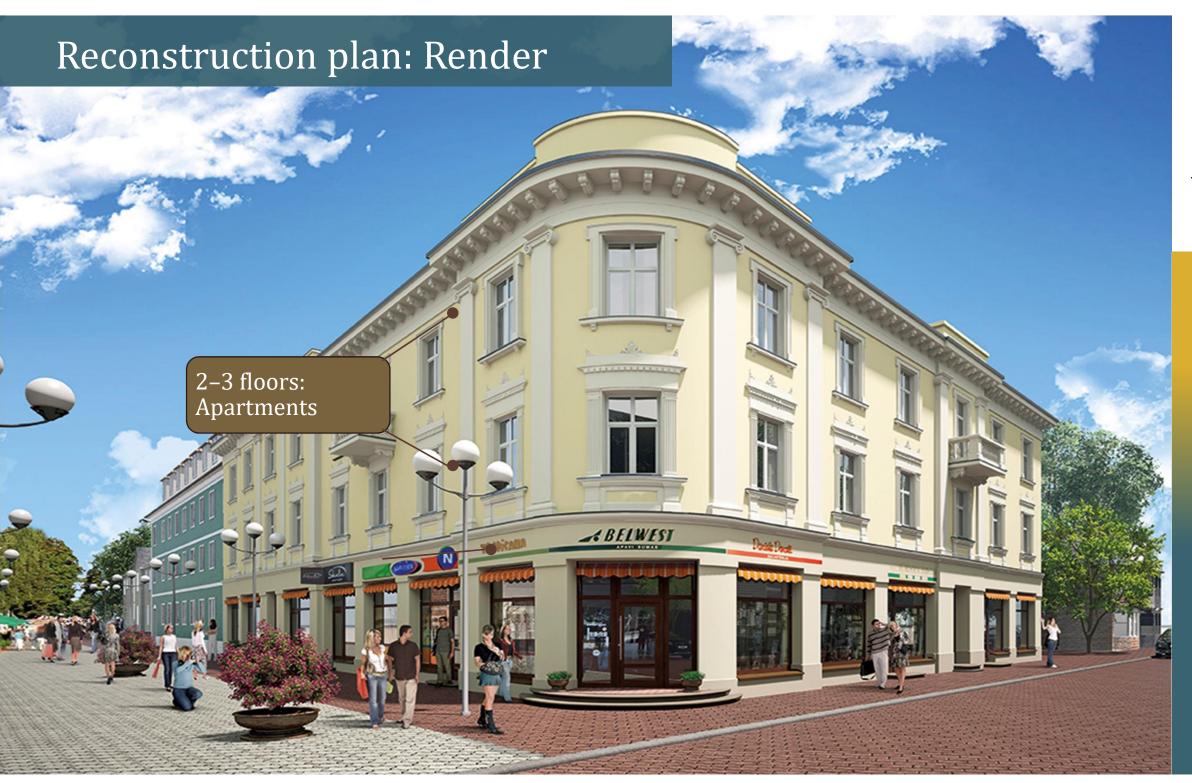

# About project

"AuRoom" is the first apartment hotel project in Jurmala with a wide range of revenue-generating investment programmes generating a stable lease flow.

Top location, historical part of the city, promenade and proximity to the Baltic Sea undoubtedly make this investment very attractive.

Three-storey building:

- 18 apartments with residential status: 26-45 m<sup>2</sup>;
- One-room apartment 4 apartments;
- One-bedroom apartment 14 apartments.

The project commissioning - in the third quarter of 2024.

Apartment-hotel complex in the very centre of Jurmala, offering a wide range of profitable property investment opportunities.

### Location

Jurmala is the most popular resort in the Baltic States.

Top location, historical part of the city, promenade and proximity of the Baltic Sea undoubtedly make this investment very attractive.