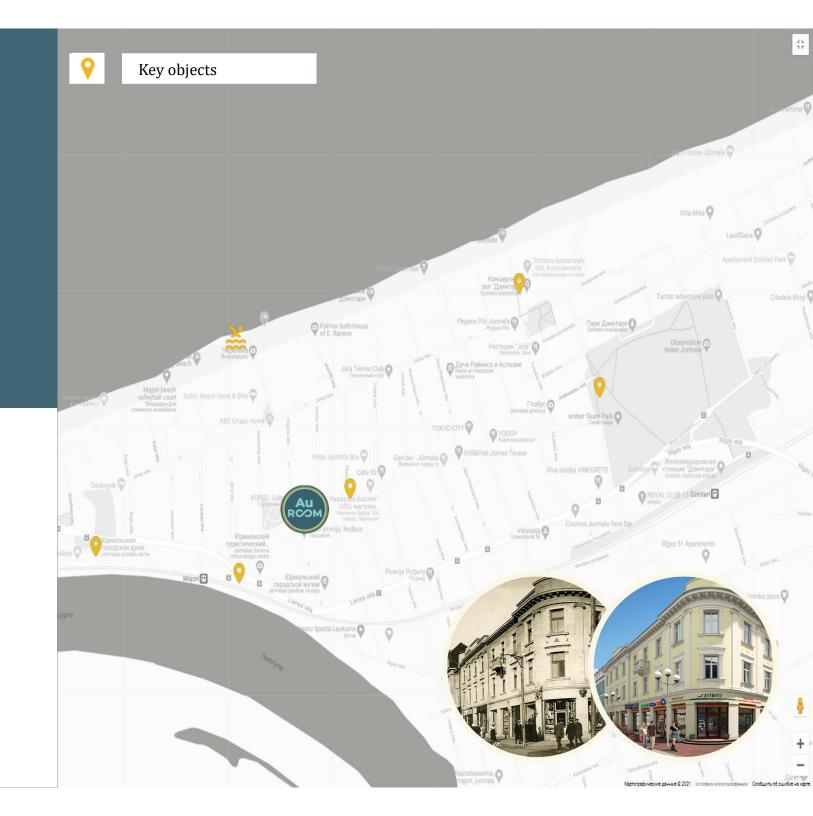

### Location

Jurmala is the most popular resort in the Baltic States.

Top location, historical part of the city, promenade and proximity of the Baltic Sea undoubtedly make this investment very attractive.

25 minutes by taxi to Riga

10 minutes to the beach

15 minutes by car to Riga airport

25 minutes by train to Riga (regularly)