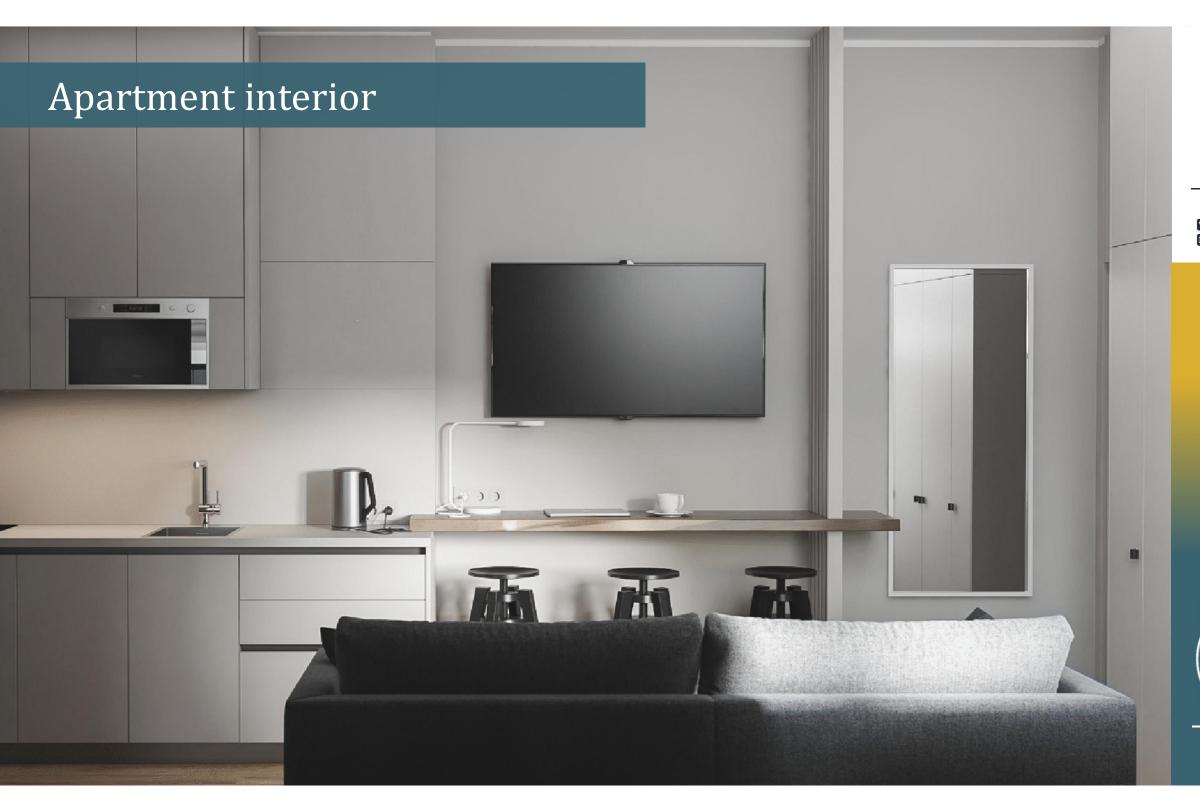

## All for a comfortable accommodation

Complete finish

Business class

Developed area

High safety

Ceiling height – 3 metres

Top location

Energy efficiency class A

# Finishing and Filling

Vertical radiators (Denmark)

Sanitary ware (Germany)

Household appliances (Germany)

Furniture and accessories (Sweden)

Vinyl flooring (Italy)

Ceramic tiles (Spain)

Learn more: